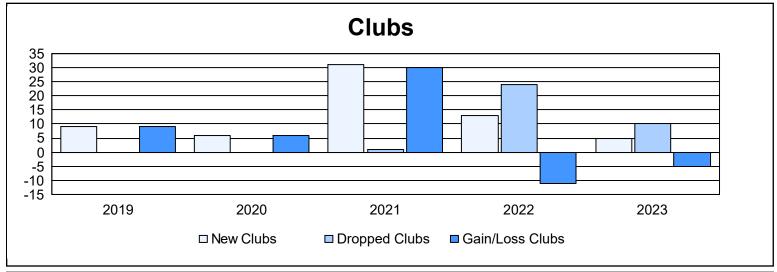

District 324 J As of June 2023 Cumulative

| Year      | New<br>Clubs | Dropped<br>Clubs | Gain/<br>Loss<br>Clubs | New<br>Members | Charter<br>Members | Reinstate<br>Members | Transfer<br>Members | Total<br>Member<br>Added | Total<br>Members<br>Dropped | Gain/<br>Loss<br>Members |
|-----------|--------------|------------------|------------------------|----------------|--------------------|----------------------|---------------------|--------------------------|-----------------------------|--------------------------|
| 2018-2019 | 9            | 0                | 9                      | 647            | 221                | 40                   | 12                  | 920                      | 687                         | 233                      |
| 2019-2020 | 6            | 0                | 6                      | 486            | 164                | 44                   | 14                  | 708                      | 827                         | -119                     |
| 2020-2021 | 31           | 1                | 30                     | 1,996          | 816                | 224                  | 43                  | 3,079                    | 1,662                       | 1,417                    |
| 2021-2022 | 13           | 24               | -11                    | 687            | 397                | 96                   | 5                   | 1,185                    | 2,327                       | -1,142                   |
| 2022-2023 | 5            | 10               | -5                     | 538            | 163                | 47                   | 32                  | 780                      | 990                         | -210                     |
| Average   | 13           | 7                | 6                      | 871            | 352                | 90                   | 21                  | 1,334                    | 1,299                       | 36                       |