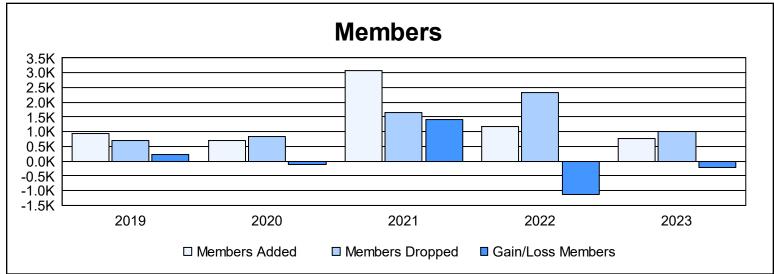

District 324 J As of June 2023 Cumulative

| Year      | New<br>Clubs | Dropped<br>Clubs | Gain/<br>Loss<br>Clubs | New<br>Members | Charter<br>Members | Reinstate<br>Members | Transfer<br>Members | Total<br>Member<br>Added | Total<br>Members<br>Dropped | Gain/<br>Loss<br>Members |
|-----------|--------------|------------------|------------------------|----------------|--------------------|----------------------|---------------------|--------------------------|-----------------------------|--------------------------|
| 2018-2019 | 9            | 0                | 9                      | 647            | 221                | 40                   | 12                  | 920                      | 687                         | 233                      |
| 2019-2020 | 6            | 0                | 6                      | 486            | 164                | 44                   | 14                  | 708                      | 827                         | -119                     |
| 2020-2021 | 31           | 1                | 30                     | 1,996          | 816                | 224                  | 43                  | 3,079                    | 1,662                       | 1,417                    |
| 2021-2022 | 13           | 24               | -11                    | 687            | 397                | 96                   | 5                   | 1,185                    | 2,327                       | -1,142                   |
| 2022-2023 | 5            | 10               | -5                     | 538            | 163                | 47                   | 32                  | 780                      | 990                         | -210                     |
| Average   | 13           | 7                | 6                      | 871            | 352                | 90                   | 21                  | 1,334                    | 1,299                       | 36                       |